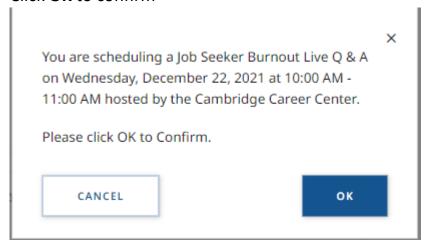

## **Search Events**

10. Find the event name and click on the "Schedule" button

11. Click **OK** to confirm

You have successfully registered through JobQuest and will see the event on your "My JobQuest" page under Scheduled Events