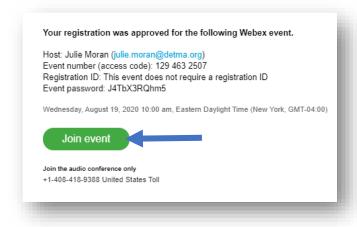

- 13. You will receive an email a few days before the event from the Instructor at MassHire Metro North Career Center with the link to register through WebEx
- 14. Click on the link and download the free WebEx Meeting app (if you are on a tablet or phone you will need to install the app)
- 15. Click on Register



16. Type in your first and last name, email address and jobseeker ID.



- 17. Click on **Submit**
- 18. You will get a message that your "Registration is confirmed"
- 19. Click "Done"



- 20. Once you have registered in WebEx, you will receive a confirmation email (from Julie Moran) that you are registered in WebEx with the button "Join Event"
- 21. Please click the "Join event" button at least 10 minutes before the start time of the event to ensure entrance into the event