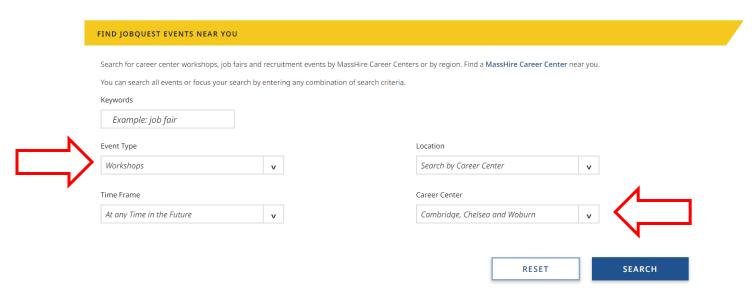

## Click on "Schedule" beside the CCS you want to attend 5.

Once you have attended a CCS, click on "Find Workshops" 6.

7. Click the down arrow beside "Select a Career Center"

- 8. Choose "Cambridge, Chelsea and Woburn"
- 9. Click on **Search**