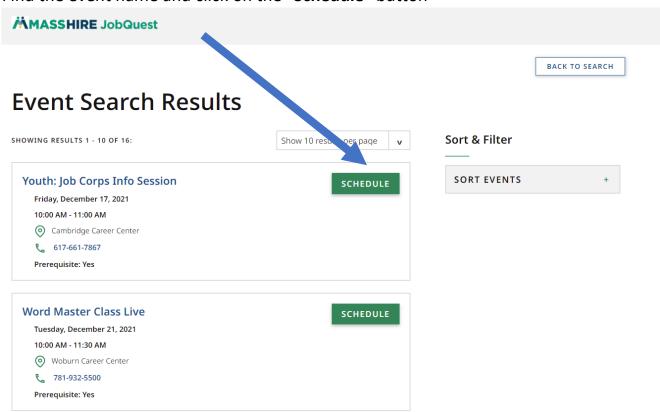

## **Search Events**

10. Find the event name and click on the "Schedule" button

11. Click **OK** to confirm

You have successfully registered through JobQuest and will see the event on your "My JobQuest" page under Scheduled Events