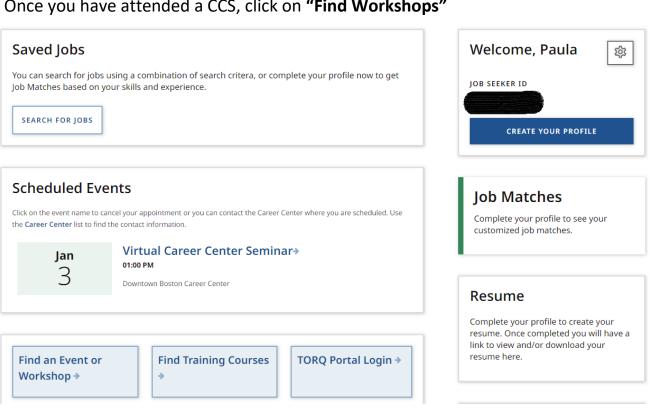

## Click on "Schedule" beside the CCS you want to attend 5.

Once you have attended a CCS, click on "Find Workshops" 6.

7. Click the down arrow beside "Select a Career Center"

- 8. Choose "Cambridge, Chelsea and Woburn"
- 9. Click on **Search**

## **Search Events**

10. Find the event name and click on the "Schedule" button

11. Click **OK** to confirm

You have successfully registered through JobQuest and will see the event on your "My JobQuest" page under Scheduled Events