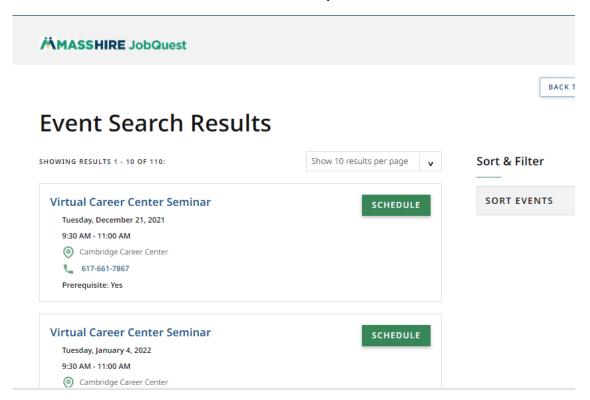

## Click on "Schedule" beside the CCS you want to attend 5.

Once you have attended a CCS, click on "Find Workshops" 6.

7. Click the down arrow beside "Select a Career Center"

- 8. Choose "Cambridge, Chelsea and Woburn"
- 9. Click on **Search**

## **Search Events**

10. Find the event name and click on the "Schedule" button

11. Click **OK** to confirm

You have successfully registered through JobQuest and will see the event on your "My JobQuest" page under Scheduled Events