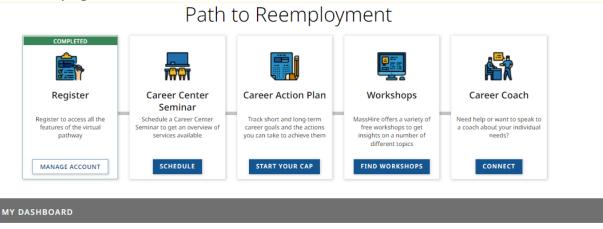

- 1. Login by typing your Jobseeker ID and Password or Social Security and Password. (If you do not have an account, click on "Register Now", Fill in the information and you will be assigned a jobseeker ID)
- Once you are logged in to JobQuest, choose from the top toolbar "My JobQuest"
- 3. Customers who have not attended a Career Center Seminar (CCS) will see this on the homepage:

4. Schedule a Career Center Seminar (CCS) by clicking on the "Schedule" button