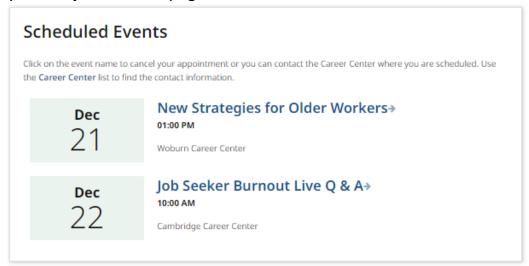

## **Search Events**

10. Find the event name and click on the "Schedule" button

11. Click **OK** to confirm

You have successfully registered through JobQuest and will see the event on your "My JobQuest" page under Scheduled Events