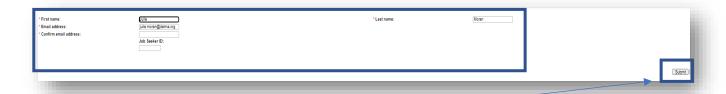

16. Type in your first and last name, email address and jobseeker ID.

- 17. Click on **Submit**
- 18. You will get a message that your "Registration is confirmed"
- 19. Click "Done"

- 20. Once you have registered in WebEx, you will receive a confirmation email (from Julie Moran) that you are registered in WebEx with the button "Join Event"
- 21. Please click the "Join event" button at least 10 minutes before the start time of the event to ensure entrance into the event