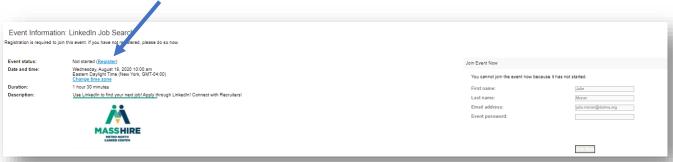

- 13. You will receive an email a few days before the event from the Instructor at MassHire Metro North Career Center with the link to register through WebEx
- 14. Click on the link and download the free WebEx Meeting app (if you are on a tablet or phone you will need to install the app)
- 15. Click on Register