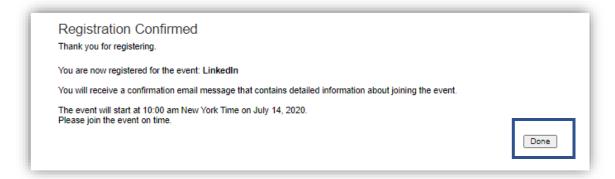

16. Type in your first and last name, email address and jobseeker ID.

- 17. Click on **Submit**
- 18. You will get a message that your "Registration is confirmed"
- 19. Click "Done"

- 20. Once you have registered in WebEx, you will receive a confirmation email (from Julie Moran) that you are registered in WebEx with the button "Join Event"
- 21. Please click the "Join event" button at least 10 minutes before the start time of the event to ensure entrance into the event