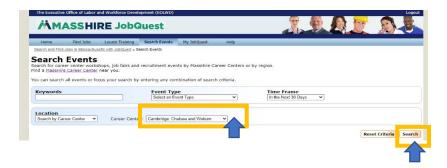

- 7. Click the down arrow beside "Select a Career Center"
- 8. Choose "Cambridge, Chelsea and Woburn"
- 9. Click on **Search**

10. Find the event name and click on the "Schedule" button