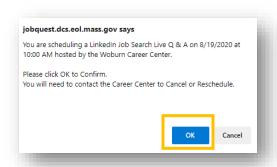

## 11. Click **OK** to confirm

12. You have successfully registered through JobQuest and will see the event on your "My JobQuest" page

- 13. You will receive an **email** a few days before the event from the Instructor at MassHire Metro North Career Center with the **link to register through WebEx**
- 14. Click on the **link** and download the free WebEx Meeting app (if you are on a tablet or phone you will need to install the app) <u>iPhone iPad Webex instructions</u>