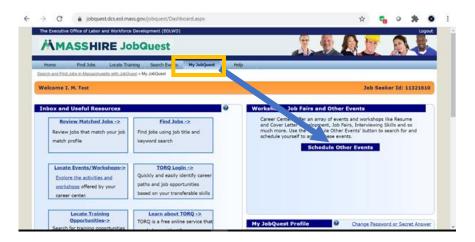

- 4. Schedule a Career Center Seminar (CCS) by clicking on the "Schedule CCS" button
- 5. Click on **"Schedule"** beside the CCS you want to attend

6. Once you have attended a CCS, click on "schedule other events"