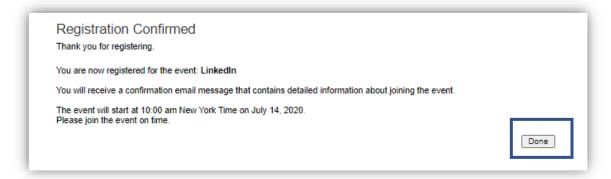

  Android Phone & Tablet Webex Instructions

15. Click on Register

16. Type in your first and last name, email address and jobseeker ID.

- 17. Click on Submit
- 18. You will get a message that your "Registration is confirmed"
- 19. Click "Done"