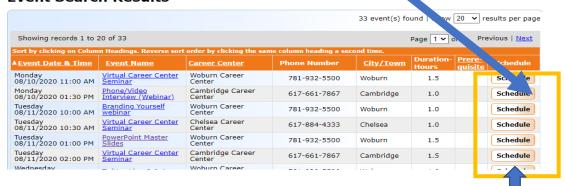

- 7. Click the down arrow beside "Select a Career Center"
- 8. Choose "Cambridge, Chelsea and Woburn"
- 9. Click on **Search**

10. Find the event name and click on the "Schedule" button

## **Event Search Results**