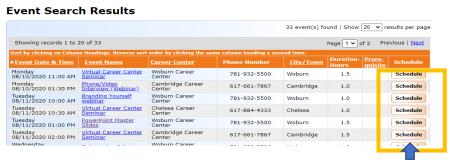

- 7. Click the down arrow beside "Select a Career Center"
- 8. Choose "Cambridge, Chelsea and Woburn"
- 9. Click on **Search**

10. Find the event name and click on the "Schedule" button

## **Event Search Results**