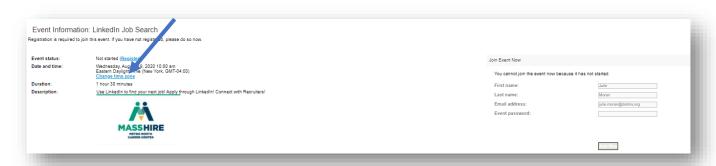

## 11. Click **OK** to confirm

12. You have successfully registered through JobQuest and will see the event on your "My JobQuest" page

- 13. You will receive an **email** a few days before the event from the Instructor at MassHire Metro North Career Center with the **link to register through WebEx**
- 14. Click on the **link** and download the free WebEx Meeting app (if you are on a tablet or phone you will need to install the app) <u>iPhone iPad Webex instructions</u>

  Android Phone & Tablet Webex Instructions

15. Click on Register

16. Type in your first and last name, email address and jobseeker ID.

- 17. Click on Submit
- 18. You will get a message that your "Registration is confirmed"
- 19. Click "Done"