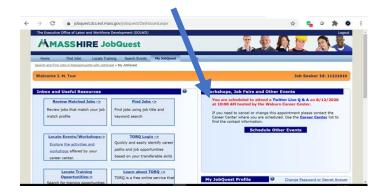

## 11. Click **OK** to confirm

12. You have successfully registered through JobQuest and will see the event on your "My JobQuest" page

- 13. You will receive an **email** a few days before the event from the Instructor at MassHire Metro North Career Center with the **link to register through WebEx**
- 14. Click on the **link** and download the free WebEx Meeting app (if you are on a tablet or phone you will need to install the app) <u>iPhone iPad Webex instructions</u>