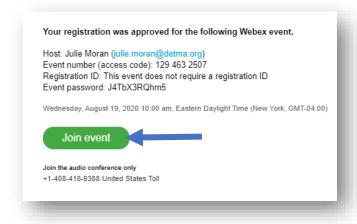

- 20. Once you have registered in WebEx, you will receive a **confirmation email** (from Julie Moran) that you are registered in WebEx with the button **"Join Event"**
- 21. Please click the "Join event" button at least 10 minutes before the start time of the event to ensure entrance into the event