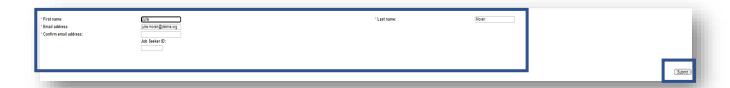

  Android Phone & Tablet Webex Instructions

15. Click on Register

16. Type in your first and last name, email address and jobseeker ID.

- 17. Click on Submit
- 18. You will get a message that your "Registration is confirmed"
- 19. Click "Done"