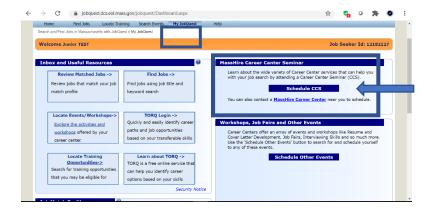

- Login by typing your Jobseeker ID and Password or Social Security and Password. (If you do not have an account, click on "Register Now", Fill in the information and you will be assigned a jobseeker ID)
- Once you are logged in to JobQuest, choose from the top toolbar "My JobQuest"
- 3. Customers who have not attended a Career Center Seminar (CCS) will see this on the homepage:

- 4. Schedule a Career Center Seminar (CCS) by clicking on the "Schedule CCS" button
- 5. Click on **"Schedule"** beside the CCS you want to attend

6. Once you have attended a CCS, click on "schedule other events"